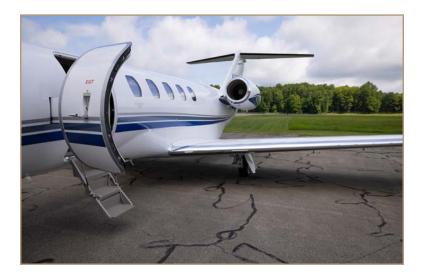

#### Exterior

• Overall Snow White with Silver Hinde Metallic, Blue Metallic #4 and Laguna Blue Metallic Stripes.

#### EXTERIOR

CITATION CJ4 | N322PD SN 525C-0332

SPENCER BAIN Sales Director, Lone Mountain Jets | +1-630-414-1293 LONEMOUNTAINAIRCRAFT.COM