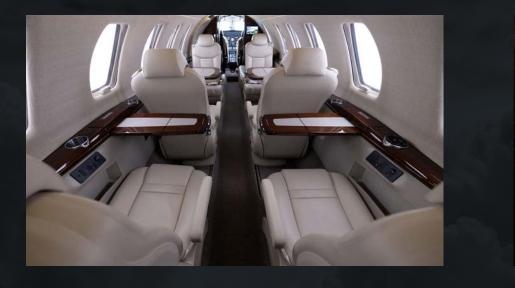

#### CABIN

- Cabin Seating for 8 Passengers
- (Six Cabin Seats and Right-Hand Forward Side-Facing 2 Place Couch)
- Left-Hand Forward Refreshment Center
- Right-Hand Forward Slimline Cabinet
- Venue Cabin Management System
- 10.6" Monitor in RH Forward Cabinet with two plug-in style arm mounted
- LCD color display
- + Aircell Axess II Phone System
- Executive & Slimline Tables
- Left-Hand Aft Flushing Belted Toilet (externally serviceable)
- 115 VAC Outlets

#### Interior

 Silver Mirage Interior Scheme with Figured Honduran Mahogany High Gloss Wood Veneer and Brushed Aluminum Hardware.

CITATION CJ4 | N322PD SN 525C-0332

SPENCER BAIN Sales Director, Lone Mountain Jets | +1-630-414-1293 LONEMOUNTAINAIRCRAFT.COM

#### INTERIOR

CITATION CJ4 | N322PD SN 525C-0332

SPENCER BAIN Sales Director, Lone Mountain Jets | +1-630-414-1293 LONEMOUNTAINAIRCRAFT.COM