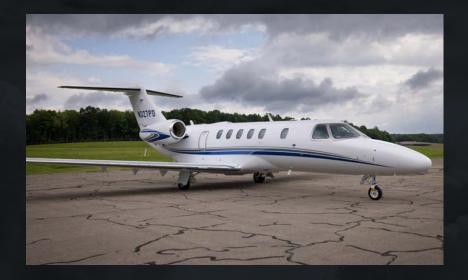

#### Exterior

• Overall Snow White with Silver Hinde Metallic, Blue Metallic #4 and Laguna Blue Metallic Stripes.

#### EXTERIOR

CITATION CJ4 | N322PD SN 525C-0332

SPENCER BAIN Sales Director, Lone Mountain Jets | +1-630-414-1293 LONEMOUNTAINAIRCRAFT.COM