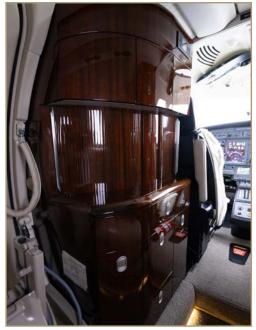

#### CABIN

- Cabin Seating for 8 Passengers
- (Six Cabin Seats and Right-Hand Forward Side-Facing 2 Place Couch)
- Left-Hand Forward Refreshment Center
- Right-Hand Forward Slimline Cabinet
- Venue Cabin Management System
- 10.6" Monitor in RH Forward Cabinet with two plug-in style arm mounted
- LCD color display
- + Aircell Axess II Phone System
- Executive & Slimline Tables
- Left-Hand Aft Flushing Belted Toilet (externally serviceable)
- 115 VAC Outlets

#### Interior

 Silver Mirage Interior Scheme with Figured Honduran Mahogany High Gloss Wood Veneer and Brushed Aluminum Hardware.

CITATION CJ4 | N322PD SN 525C-0332

SPENCER BAIN Sales Director, Lone Mountain Jets | +1-630-414-1293 LONEMOUNTAINAIRCRAFT.COM