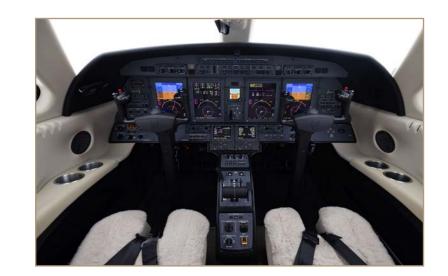

#### STANDARD EQUIPMENT

- Pro Line 21 Integrated Avionics Suite
- + Dual Collins VHF-4000 Communication transceivers, Dual NAV and Single DME
- Cockpit Voice Recorder
- Dual Collins Mode S diversity transponder with Enhanced Surveillance and ADS-B out capability.
- Collins Multi Scan RTA-4112 Weather Radar
- Collins TSS-4100 (TCAS II)
- Collins IFIS System
- Honeywell Mark VIII Class A TAWS
- Artex C406-N 3-Frequency ELT
- XM Satellite Graphical Weather
- Electronic Charts (requires subscription) Options Installed:
- ATG 4000
- HF 9000 (Provisions Only)
- Second FMS/GPS/DME