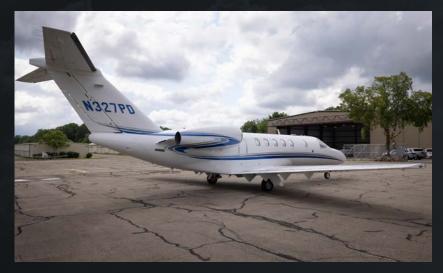

#### Exterior

• Overall Snow White with Silver Hinde Metallic, Blue Metallic #4 and Laguna Blue Metallic Stripes.

#### EXTERIOR

CITATION CJ4 | N322PD SN 525C-0332

SPENCER BAIN Sales Director, Lone Mountain Jets | +1-630-414-1293 LONEMOUNTAINAIRCRAFT.COM