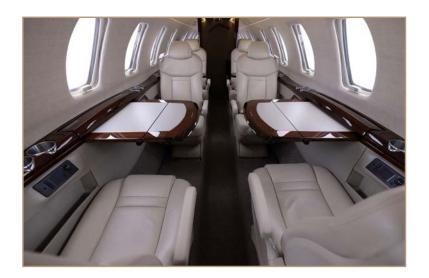

#### CABIN

- Cabin Seating for 8 Passengers
- (Six Cabin Seats and Right-Hand Forward Side-Facing 2 Place Couch)
- Left-Hand Forward Refreshment Center
- Right-Hand Forward Slimline Cabinet
- Venue Cabin Management System
- 10.6" Monitor in RH Forward Cabinet with two plug-in style arm mounted
- LCD color display
- + Aircell Axess II Phone System
- Executive & Slimline Tables
- Left-Hand Aft Flushing Belted Toilet (externally serviceable)
- 115 VAC Outlets

#### Interior

 Silver Mirage Interior Scheme with Figured Honduran Mahogany High Gloss Wood Veneer and Brushed Aluminum Hardware.

CITATION CJ4 | N322PD SN 525C-0332

SPENCER BAIN Sales Director, Lone Mountain Jets | +1-630-414-1293 LONEMOUNTAINAIRCRAFT.COM