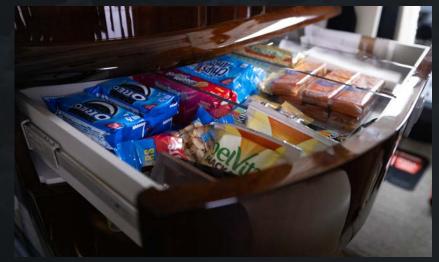

#### CABIN

- Cabin Seating for 8 Passengers
- (Six Cabin Seats and Right-Hand Forward Side-Facing 2 Place Couch)
- Left-Hand Forward Refreshment Center
- Right-Hand Forward Slimline Cabinet
- Venue Cabin Management System
- 10.6" Monitor in RH Forward Cabinet with two plug-in style arm mounted
- LCD color display
- + Aircell Axess II Phone System
- Executive & Slimline Tables
- Left-Hand Aft Flushing Belted Toilet (externally serviceable)
- 115 VAC Outlets

#### Interior

 Silver Mirage Interior Scheme with Figured Honduran Mahogany High Gloss Wood Veneer and Brushed Aluminum Hardware.

CITATION CJ4 | N322PD SN 525C-0332

SPENCER BAIN Sales Director, Lone Mountain Jets | +1-630-414-1293 LONEMOUNTAINAIRCRAFT.COM

#### INTERIOR

CITATION CJ4 | N322PD SN 525C-0332

SPENCER BAIN Sales Director, Lone Mountain Jets | +1-630-414-1293 LONEMOUNTAINAIRCRAFT.COM