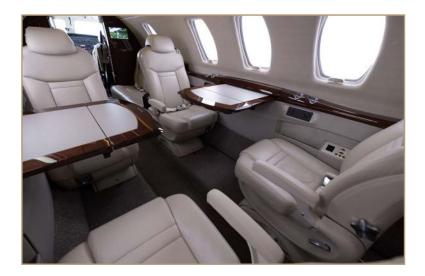

#### CABIN

- Cabin Seating for 8 Passengers
- (Six Cabin Seats and Right-Hand Forward Side-Facing 2 Place Couch)
- Left-Hand Forward Refreshment Center
- Right-Hand Forward Slimline Cabinet
- Venue Cabin Management System
- 10.6" Monitor in RH Forward Cabinet with two plug-in style arm mounted
- LCD color display
- + Aircell Axess II Phone System
- Executive & Slimline Tables
- Left-Hand Aft Flushing Belted Toilet (externally serviceable)
- 115 VAC Outlets

#### Interior

 Silver Mirage Interior Scheme with Figured Honduran Mahogany High Gloss Wood Veneer and Brushed Aluminum Hardware.

CITATION CJ4 | N322PD SN 525C-0332

SPENCER BAIN Sales Director, Lone Mountain Jets | +1-630-414-1293 LONEMOUNTAINAIRCRAFT.COM