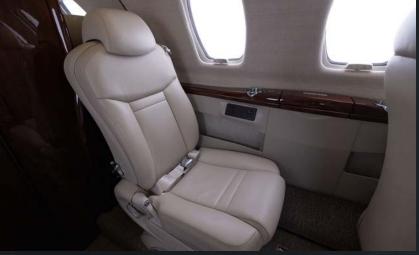

#### CABIN

- Cabin Seating for 8 Passengers
- (Six Cabin Seats and Right-Hand Forward Side-Facing 2 Place Couch)
- Left-Hand Forward Refreshment Center
- Right-Hand Forward Slimline Cabinet
- Venue Cabin Management System
- 10.6" Monitor in RH Forward Cabinet with two plug-in style arm mounted
- LCD color display
- + Aircell Axess II Phone System
- Executive & Slimline Tables
- Left-Hand Aft Flushing Belted Toilet (externally serviceable)
- 115 VAC Outlets

#### Interior

 Silver Mirage Interior Scheme with Figured Honduran Mahogany High Gloss Wood Veneer and Brushed Aluminum Hardware.

CITATION CJ4 | N322PD SN 525C-0332

SPENCER BAIN Sales Director, Lone Mountain Jets | +1-630-414-1293 LONEMOUNTAINAIRCRAFT.COM

#### INTERIOR

CITATION CJ4 | N322PD SN 525C-0332

SPENCER BAIN Sales Director, Lone Mountain Jets | +1-630-414-1293 LONEMOUNTAINAIRCRAFT.COM