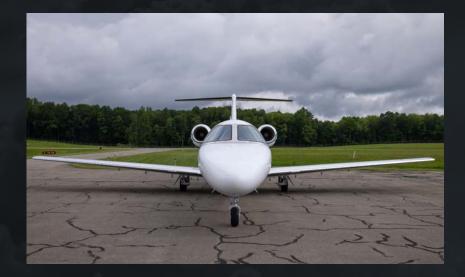

#### Exterior

• Overall Snow White with Silver Hinde Metallic, Blue Metallic #4 and Laguna Blue Metallic Stripes.

#### EXTERIOR

CITATION CJ4 | N322PD SN 525C-0332

SPENCER BAIN Sales Director, Lone Mountain Jets | +1-630-414-1293 LONEMOUNTAINAIRCRAFT.COM