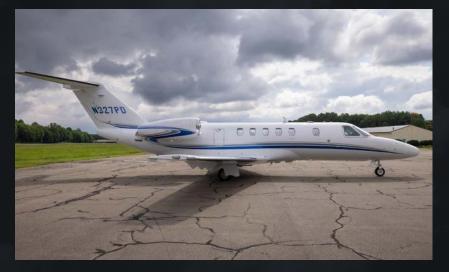

#### Exterior

• Overall Snow White with Silver Hinde Metallic, Blue Metallic #4 and Laguna Blue Metallic Stripes.

#### EXTERIOR

CITATION CJ4 | N322PD SN 525C-0332

SPENCER BAIN Sales Director, Lone Mountain Jets | +1-630-414-1293 LONEMOUNTAINAIRCRAFT.COM