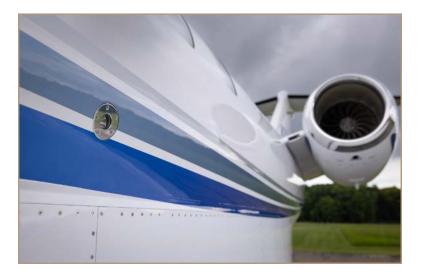

#### Exterior

• Overall Snow White with Silver Hinde Metallic, Blue Metallic #4 and Laguna Blue Metallic Stripes.

#### EXTERIOR

CITATION CJ4 | N322PD SN 525C-0332

SPENCER BAIN Sales Director, Lone Mountain Jets | +1-630-414-1293 LONEMOUNTAINAIRCRAFT.COM