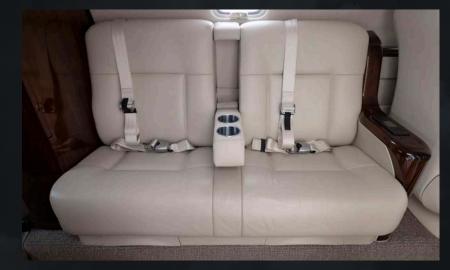

#### CABIN

- Cabin Seating for 8 Passengers
- (Six Cabin Seats and Right-Hand Forward Side-Facing 2 Place Couch)
- Left-Hand Forward Refreshment Center
- Right-Hand Forward Slimline Cabinet
- Venue Cabin Management System
- 10.6" Monitor in RH Forward Cabinet with two plug-in style arm mounted
- LCD color display
- + Aircell Axess II Phone System
- Executive & Slimline Tables
- Left-Hand Aft Flushing Belted Toilet (externally serviceable)
- 115 VAC Outlets

#### Interior

 Silver Mirage Interior Scheme with Figured Honduran Mahogany High Gloss Wood Veneer and Brushed Aluminum Hardware.

CITATION CJ4 | N322PD SN 525C-0332

SPENCER BAIN Sales Director, Lone Mountain Jets | +1-630-414-1293 LONEMOUNTAINAIRCRAFT.COM

#### INTERIOR

CITATION CJ4 | N322PD SN 525C-0332

SPENCER BAIN Sales Director, Lone Mountain Jets | +1-630-414-1293 LONEMOUNTAINAIRCRAFT.COM